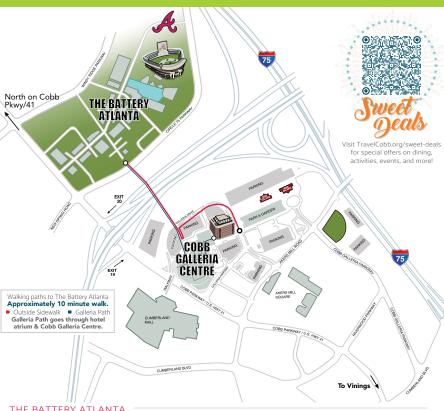

### THE BATTERY ATLANTA

Antico Pizza Napoletana Blue Moon Beer Garden Burn by Rocky Patel Battle & Brew C. Ellet's Steakhou CRÚ Food & Wine Bar Cultivate Food & Coffee Eataliano

El Super Pan Garden & Gun Club Goldbergs Fine Foods Good Game H&F Burger National Anthem

PH'FAST (Far Fast Street Feast) Punch Bowl Social Sports & Social Superica Terrapin Taproom & Fox Bros. B-B-Q Wahlburgers Yard House

### **CUMBERLAND** Blaze Pizza Bonefish Grill

Buffalo Wild Wings CAVA Chick-fil-A Chipotle Mexican Grill Cinco Mexican Cantina Copeland's of New Orleans Doc's Food & Spirits Hooters Hopdoddy Burger Bar KPOT Korean BBQ & Hot Pot Kuroshio Sushi Bar & Grill Longhorn Steakhouse

Maggiano's Little Italy Main Event Murph's Original ChopShop P.F. Chang's Philly Connection Pokéworks Saigon Cafe Snooze, an A.M. Eatery Starbucks Steak 'n Shake Stoney River Steakhouse & Grill Subway Taco Mac

The Cheesecake Factory The Honey Baked Ham Company Tropical Smoothie Cafe Top Spice Tin Drum Asian Kitchen Waffle House Whataburger SCAN ME! for more dining options